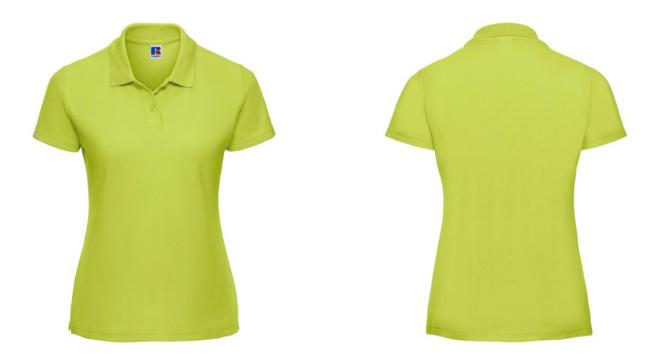

# RUSSELL FEMALE CLASSIC POLYCOTTON POLO

#### **Basic informations**

| Size: 2XL          |  |  |  |  |
|--------------------|--|--|--|--|
| Length: 48         |  |  |  |  |
| Width: 38          |  |  |  |  |
| Height: 26         |  |  |  |  |
| Printing type: Vez |  |  |  |  |
| Size: 2XL          |  |  |  |  |
| Color: Lemon green |  |  |  |  |
| Colors             |  |  |  |  |
|                    |  |  |  |  |

## Specification

RUSSELL women's CLASSIC POLYCOTTON POLO made from a single double yarn from which it produces fine and strong pike material. Classic stitching on the side, collar and shoulder reinforcements, double stitch along the shoulders, bottom and around the armpits, additional stitching around the ruffles, two buttons colored shirt, spare button Polo lime 2XL